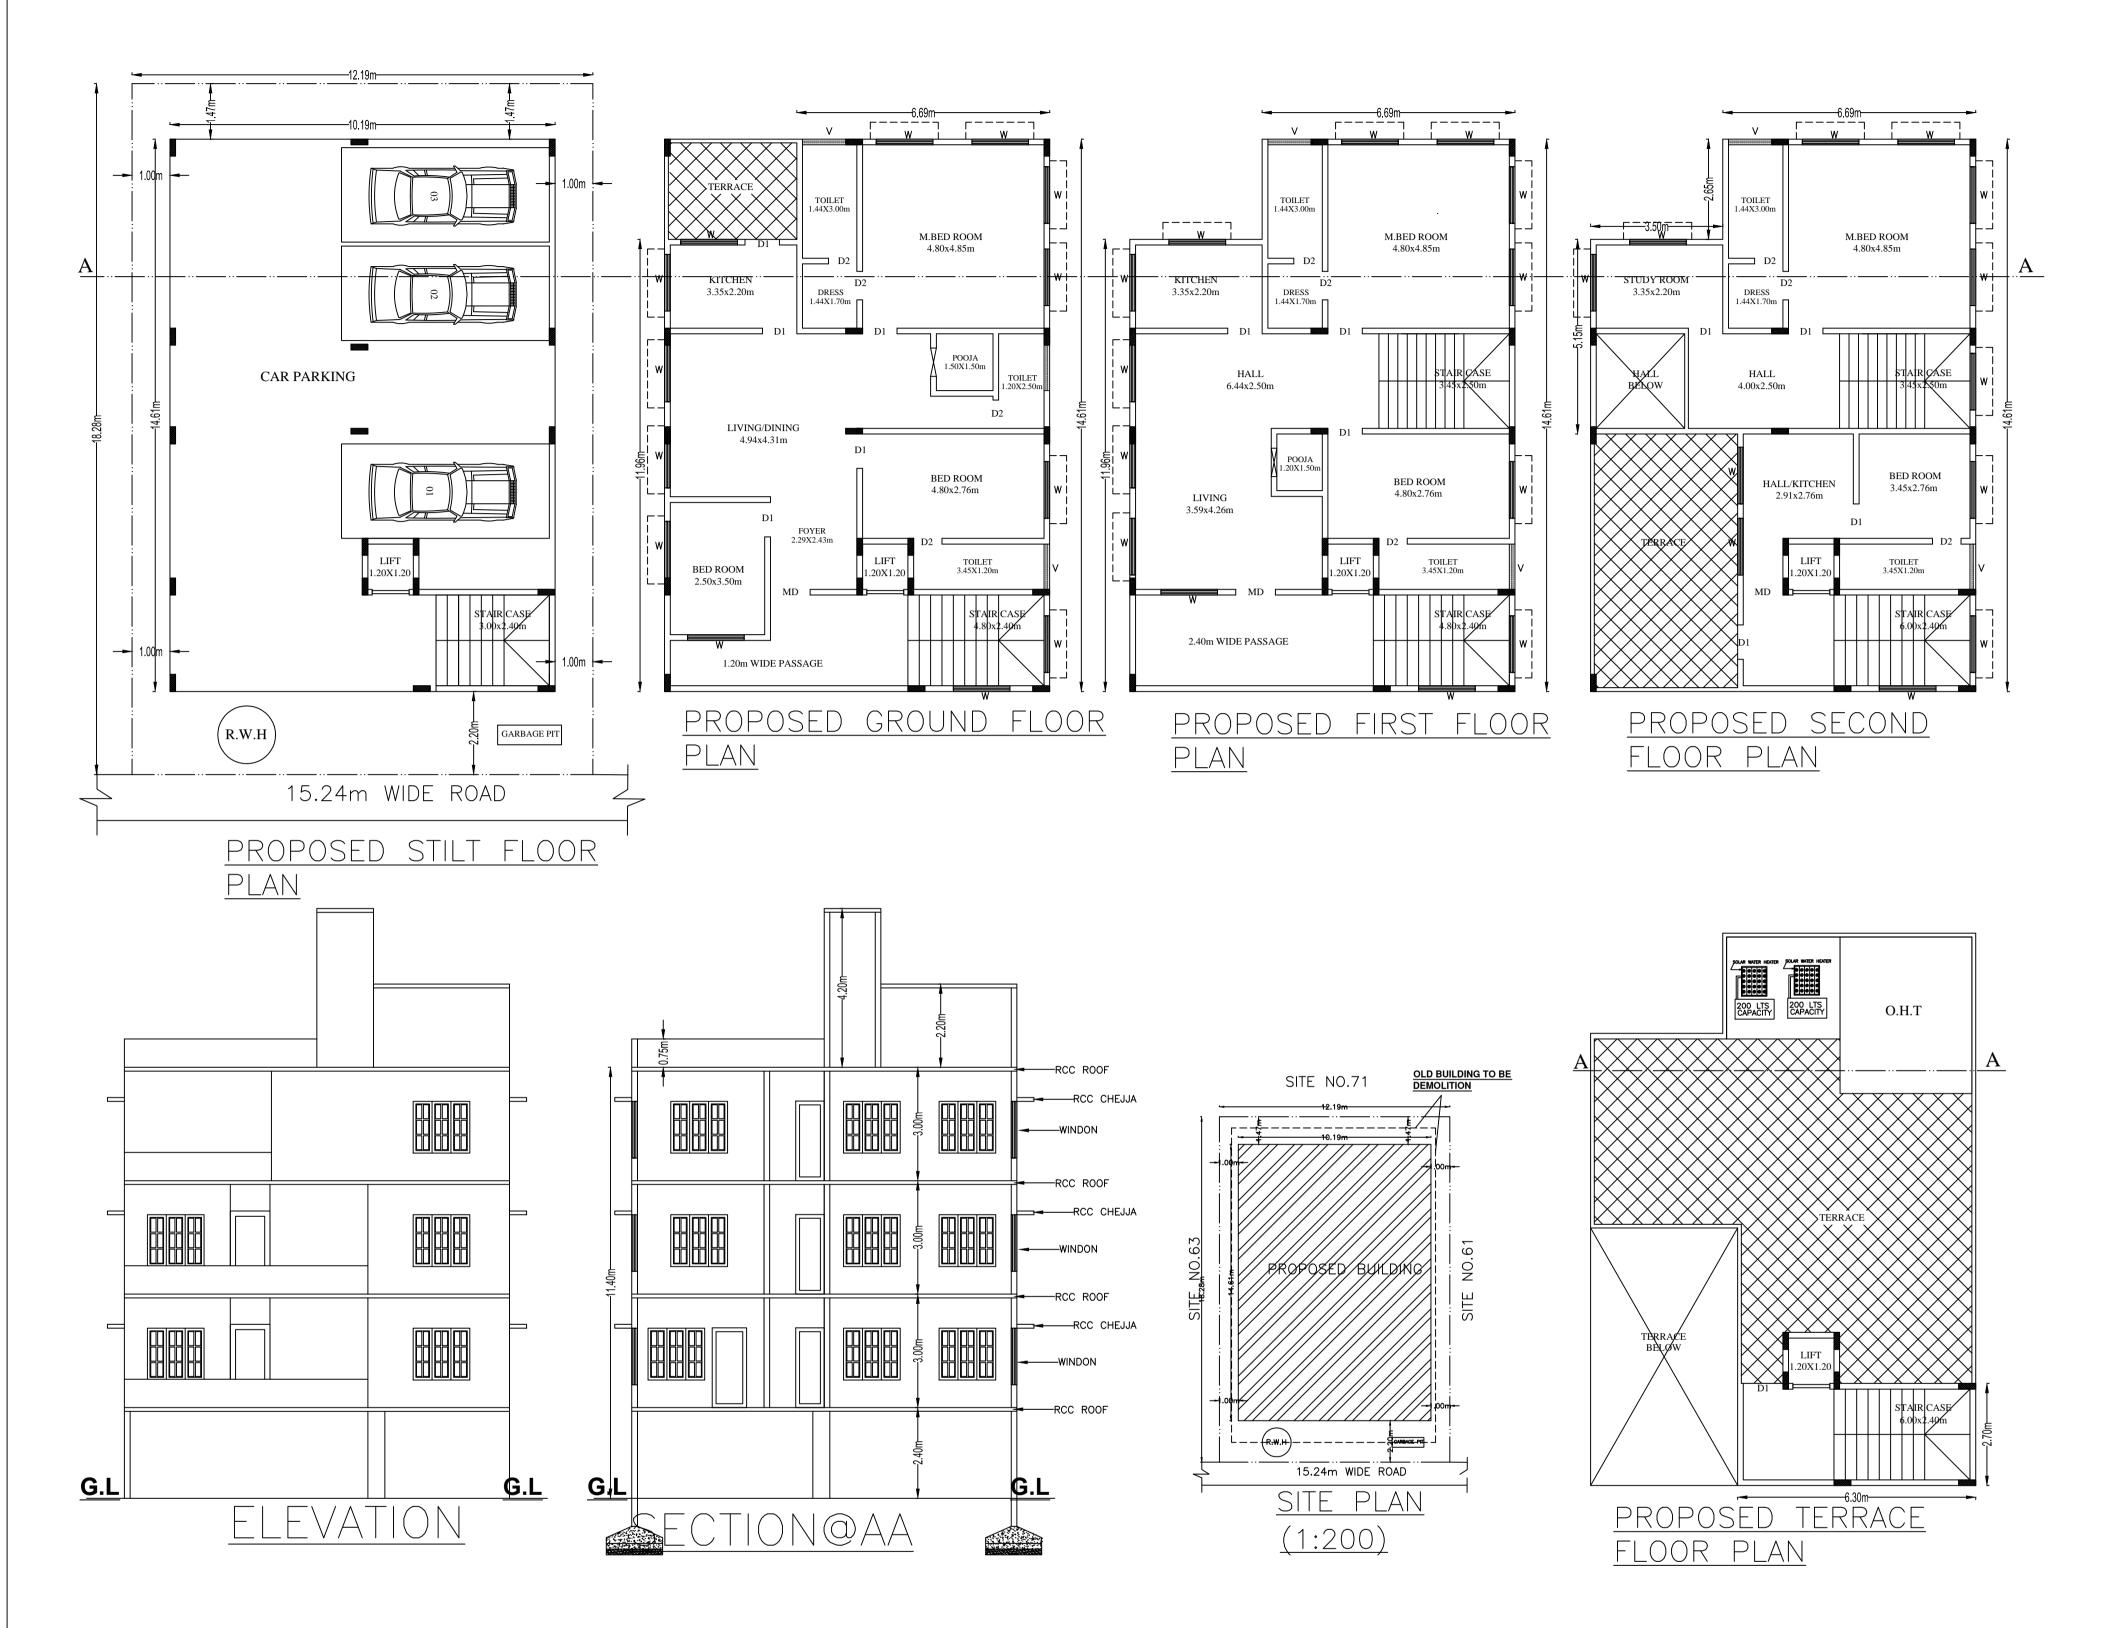

## SCHEDULE OF JOINERY:

| BLOCK NAME       | NAME                                                                                                                                                               |                                                                                                                                                                                                                                          |
|------------------|--------------------------------------------------------------------------------------------------------------------------------------------------------------------|------------------------------------------------------------------------------------------------------------------------------------------------------------------------------------------------------------------------------------------|
| A1 (RESIDENTIAL) | D2                                                                                                                                                                 |                                                                                                                                                                                                                                          |
| A1 (RESIDENTIAL) | D1                                                                                                                                                                 |                                                                                                                                                                                                                                          |
| A1 (RESIDENTIAL) | MD                                                                                                                                                                 |                                                                                                                                                                                                                                          |
| SCHEDULE         | OF JOINERY:                                                                                                                                                        |                                                                                                                                                                                                                                          |
| BLOCK NAME       | NAME                                                                                                                                                               |                                                                                                                                                                                                                                          |
| A1 (RESIDENTIAL) | V                                                                                                                                                                  |                                                                                                                                                                                                                                          |
| A1 (RESIDENTIAL) | W                                                                                                                                                                  |                                                                                                                                                                                                                                          |
|                  | A1 (RESIDENTIAL)<br>A1 (RESIDENTIAL)<br>A1 (RESIDENTIAL)<br>SCHEDULE<br>BLOCK NAME<br>A1 (RESIDENTIAL)<br>A1 (RESIDENTIAL)<br>A1 (RESIDENTIAL)<br>A1 (RESIDENTIAL) | A1 (RESIDENTIAL) D2   A1 (RESIDENTIAL) D1   A1 (RESIDENTIAL) D1   A1 (RESIDENTIAL) MD   SCHEDULE OF   JOINERY   BLOCK NAME NAME   A1 (RESIDENTIAL) V   A1 (RESIDENTIAL) W   A1 (RESIDENTIAL) W   A1 (RESIDENTIAL) W   A1 (RESIDENTIAL) W |

| EC     | F JUINERT      | :                       |                                |                     |           | OWNER / GPA HOLDER'S                                                                                   |  |  |  |  |  |
|--------|----------------|-------------------------|--------------------------------|---------------------|-----------|--------------------------------------------------------------------------------------------------------|--|--|--|--|--|
| 1E     | NAME           | LENGTH                  | HEIGHT                         | NOS                 |           | SIGNATURE                                                                                              |  |  |  |  |  |
| TIAL)  | D2             | 0.75                    | 2.10                           | 07                  |           |                                                                                                        |  |  |  |  |  |
| TIAL)  | D1             | 0.91                    | 2.10                           | 10                  |           | OWNER'S ADDRESS WITH ID                                                                                |  |  |  |  |  |
| TIAL)  | MD             | 1.05                    | 2.10                           | 03                  |           |                                                                                                        |  |  |  |  |  |
| E C    | F JOINERY      | :                       |                                |                     |           | NUMBER & CONTACT NUMBER :<br>1.Mr.H.SURESH BABU & 2.Smt.UMA.S #1861, RUKMANI NILAYAM,                  |  |  |  |  |  |
| 1E     | NAME           | LENGTH                  | HEIGHT                         | NOS                 |           |                                                                                                        |  |  |  |  |  |
| TIAL)  | V              | 1.20                    | 1.20                           | 07                  |           | 2nd CROSS, WARREN ROAD, KGF, BANGARAPET.                                                               |  |  |  |  |  |
| fial)  | W              | 1.27                    | 1.20                           | 01                  |           |                                                                                                        |  |  |  |  |  |
| TIAL)  | W              | 1.50                    | 1.20                           | 37                  |           |                                                                                                        |  |  |  |  |  |
| TIAL)  | W              | 2.23                    | 1.20                           | 01                  |           | Biture                                                                                                 |  |  |  |  |  |
| TIAL)  | W              | 2.40                    | 1.20                           | 04                  |           | -Br2                                                                                                   |  |  |  |  |  |
|        |                |                         |                                |                     |           |                                                                                                        |  |  |  |  |  |
|        |                |                         |                                |                     |           | National                                                                                               |  |  |  |  |  |
|        |                |                         |                                |                     |           |                                                                                                        |  |  |  |  |  |
|        |                |                         |                                |                     |           | ARCHITECT/ENGINEER                                                                                     |  |  |  |  |  |
|        |                |                         |                                |                     |           | /SUPERVISOR 'S SIGNATURE                                                                               |  |  |  |  |  |
|        |                |                         |                                |                     |           | SREERAMA PRASANTH #04,NEXT TO LAKSHMI                                                                  |  |  |  |  |  |
| lane   | are approved   | l in accordanc          | o with the acc                 | ceptance for ap     | nroval hy | MEDICALS,NAGASHETTYHALLI BUS STOP.<br>BCC/BL-3.6/E-4463/2019-20                                        |  |  |  |  |  |
|        | • •            |                         |                                |                     |           |                                                                                                        |  |  |  |  |  |
| ssista | ant Director o | f town plannin          | ng (E <u>AST</u> )             | on date: 06/1       | 2/2019    |                                                                                                        |  |  |  |  |  |
| o nur  | nber: RRMP / A | d.Com./EST/0            | 981/19-20                      |                     | subject   |                                                                                                        |  |  |  |  |  |
|        | ,              | , ,                     | ,                              | uilding plan ap     |           |                                                                                                        |  |  |  |  |  |
| 115 ai |                |                         |                                | uliuling plan ap    | proval.   | Payanth                                                                                                |  |  |  |  |  |
| tv of  | this approval  | is two vears f          | from the date                  | of issue.           |           | ′                                                                                                      |  |  |  |  |  |
| ,      |                | ,                       |                                |                     |           | PROJECT TITLE :                                                                                        |  |  |  |  |  |
|        |                |                         |                                |                     |           | PROPOSED RESIDENTIAL BUILDING                                                                          |  |  |  |  |  |
|        |                | Name : CHAI             | NDAN KUMAR ASWAT               | НАІАН               |           |                                                                                                        |  |  |  |  |  |
|        |                | Designation :<br>(ADTP) | Assistant Director Town        | n Planning          |           | PLAN SHOWING PROPOSED RESIDENTIAL BUILDING @                                                           |  |  |  |  |  |
|        | J.             |                         | : BRUHAT BANGALOR<br>RA PALIKE | RE                  |           | SITE NO.62, SITUATED AT 60FEET ROAD, AMARJYOTHI                                                        |  |  |  |  |  |
|        |                | Date : 18-De            | c-2019 14: 22:15               |                     |           | LAYOUT,NAGASHETTYHALLI,SANJAYNAGARA,                                                                   |  |  |  |  |  |
|        |                |                         |                                |                     |           | BANGALORE IN WARD NO.19.(P.I.D NO.100-87-62).                                                          |  |  |  |  |  |
|        |                |                         |                                |                     |           | $\frac{ BANGALORE IN WARD NO.19.(P.I.D NO.100-07-62).{ BANGALORE IN WARD NO.19.(P.I.D NO.100-67-62).}$ |  |  |  |  |  |
|        |                |                         |                                |                     |           | DRAWING TITLE : 683292930-03-12-2019                                                                   |  |  |  |  |  |
| SIST   | ANT DIRE       | CTOR OF                 | IOWN PLA                       | INNING ( <u>eas</u> | ST)       | 03-19-06\$ \$H SURESH BABU                                                                             |  |  |  |  |  |
|        |                |                         |                                | ,                   | /         |                                                                                                        |  |  |  |  |  |
| ים     |                |                         |                                |                     |           | MODIFIED (1)                                                                                           |  |  |  |  |  |
| RL     | IKUHAT B       | ENGALURI                | J IVIAHAINA                    | GARA PALI           | <u>NE</u> | SHEET NO : 1                                                                                           |  |  |  |  |  |