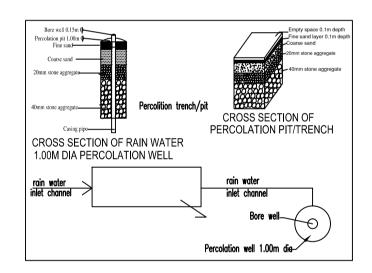

16.Drinking water supplied by BWSSB should not be used for the construction activity of the building. 17. The applicant shall ensure that the Rain Water Harvesting Structures are provided & maintained in good repair for storage of water for non potable purposes or recharge of ground water at all times having a minimum total capacity mentioned in the Bye-law 32(a). 18. If any owner / builder contravenes the provisions of Building Bye-laws and rules in force, the authority will inform the same to the concerned registered Architect / Engineers / Supervisor in the first instance, warn in the second instance and cancel the registration of the professional if the same is repeated for the third time.